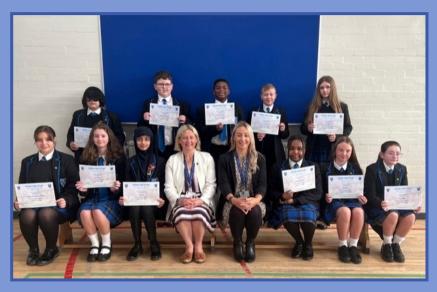

#### **Year 8—Lead Learners**

Maisie Houghton—Art
Kayte Williams—Computer Science
Lucas Schofield—Design Technology
Bella Gallagher—Drama
Talia Nasole—English
Content Idehen—Geography
Helen Mohamadi Nezadi—History
Mason Webster— Maths
Sidra Ali—Music
Ellie Austin—Religious Studies
Michelle Mcube—Science
Ava Coffey—Spanish
Tilly Turton—Physical Education