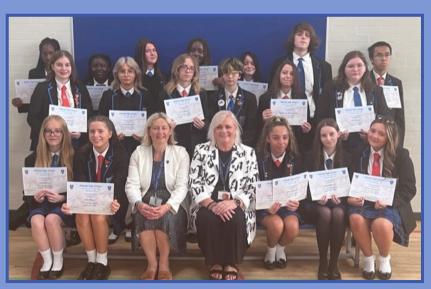

Year 11—Lead Learners

Agatha Antonini Dias Egydio—Art Joseph Thompson—Business Studies Riley Jenkinson—Computer Science Brian Leung—Design Technology Victoria Illo—Drama Isobel Rogers—Dance Hallie McCluskie—English Daria-Maria Tudorache—Geography & **Maths** Chloe-Jane Moors—Hospitality & Catering Jodie McDonnell—History Emmanuella Adekola—ICT Jessica Harrington—Music Trinity Donoghue—Religious Studies Chantal Bazuaye—Science Louisa Fearon—Spanish Bluebell Evans—Photography Lilia Campbell—Sport Science Tempe Fraser—3D Design