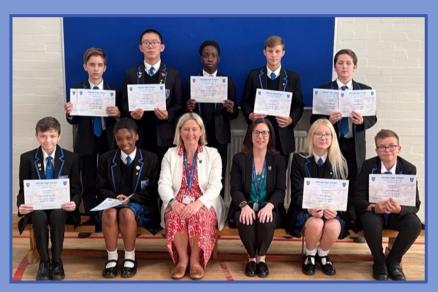

Alisha Amin—Art
Jack McDermott—Computer Science
HaiYing Xue—Design Technology
Bright Asemota Obanor—Drama
Oskar Karpiak—English
Christopher Mercury—Geography
Amy Weston—History
Harry Dagnall—Maths & Spanish
Emily Morgan—Music
Ester Fani—Religious Studies
Oskar Karpiak—Science
Luis Rimmer—Physical Education