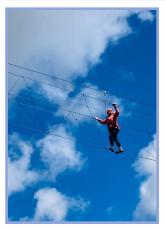

#### To Infinity and Beyond!

On Saturday 8th June Miss Roby and Mrs McGing and 37 others took to the sky, well near enough to complete the Infinity Bridge. This is a high wire suspended 1,000ft above the Borrowdale Valley in the Lake District. This certainly blew away the cobwebs, as I'm sure you can imagine it was pretty windy up there! Lots of fun and laughs were had and all for a great cause. It really is a small world as when Miss Roby arrived she spotted Ryan H 9SW who was also taking part. Well done Ryan, amazing work! This was all to raise funds for the charity Leah's Friends of CF. This is a voluntary run charity for

funds for the charity Leah's Friends of CF. This is a voluntary run charity for people and families who live with Cystic Fibrosis (CF). Founded by 6 Trustees, one of those being our very own Mrs McGing, they provide respite breaks, gifts and grants to individuals and families. Their inspiration for all of this comes from Leah Hayes, who was born with CF and sadly passed away in 2009 at the age of 23 years. Any small donation would be greatly received for this fantastic cause. Please scan the QR code to donate. If you would like any more information about this charity please visit their Facebook page Leahs Friends of CF.