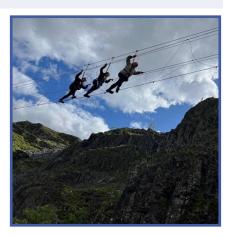

#### To Infinity and Beyond!

On Saturday 8th June Miss Roby and Mrs McGing and 37 others took to the sky, well near enough to complete the Infinity Bridge. This is a high wire suspended 1,000ft above the Borrowdale Valley in the Lake District. This certainly blew away the cobwebs, as I'm sure you can imagine it was pretty windy up there! Lots of fun and laughs were had and all for a great cause. It really is a small world as when Miss Roby arrived she spotted Ryan H 9SW who was also taking part. Well done Ryan, amazing work! This was all to raise funds for the charity Leah's Friends of CF. This is a voluntary run charity for

funds for the charity Leah's Friends of CF. This is a voluntary run charity for people and families who live with Cystic Fibrosis (CF). Founded by 6 Trustees, one of those being our very own Mrs McGing, they provide respite breaks, gifts and grants to individuals and families. Their inspiration for all of this comes from Leah Hayes, who was born with CF and sadly passed away in 2009 at the age of 23 years. Any small donation would be greatly received for this fantastic cause. Please scan the QR code to donate. If you would like any more information about this charity please visit their Facebook page Leahs Friends of CF.