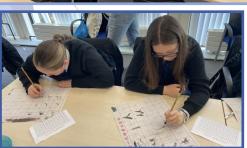

### **Year 8 Spanish trip to the University of Liverpool**

Last Thursday, a group of our Year 8 pupils had the opportunity to visit the University of

Liverpool's Languages department.

They were introduced to how languages are taught at university level. In the morning, the students explored Chinese calligraphy, using authentic ink brushes. In the afternoon, they split into two groups, with one learning German and the other learning Serbian. Sehr gut! To conclude the day our students designed language themed posters for the 2025 Olympics! All were lucky enough to receive certificates from the university celebrating the day and the students' superb effort.

iSúper bien Year 8!

Miss Collins