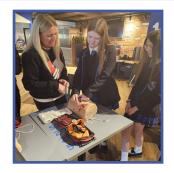

#### **KnifeSavers**

In partnership with EITC 13 Year 9 pupils attended a workshop led by health professionals with extensive trauma experience and training including doctors, trauma nurses and paramedics. Pupils were introduced to the bleed control packs that are being distributed across the region. They were taught how to use the contents of these packs to save a life. This included how to put pressure on wounds, use tight bandages and tourniquets. During this hands-on session pupils used real life models and mannequins to equip them with the skills to be a real live saver. This was a really informative session and pupils were really keen to learn and engaged well with all aspects of the workshop.