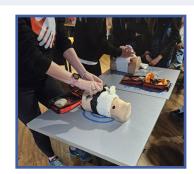

#### **KnifeSavers**

In partnership with EITC 13 Year 9 pupils attended a workshop led by health professionals with extensive trauma experience and training including doctors, trauma nurses and paramedics. Pupils were introduced to the bleed control packs that are being distributed across the region. They were taught how to use the contents of these packs to save a life. This included how to put pressure on wounds, use tight bandages and tourniquets. During this hands-on session pupils used real life models and mannequins to equip them with the skills to be a real live saver. This was a really informative session and pupils were really keen to learn and engaged well with all aspects of the workshop.