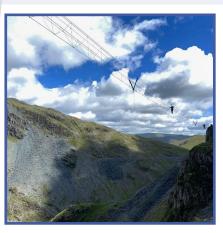

#### To Infinity and Beyond!

On Saturday 8th June Miss Roby and Mrs McGing and 37 others took to the sky, well near enough to complete the Infinity Bridge. This is a high wire suspended 1,000ft above the Borrowdale Valley in the Lake District. This certainly blew away the cobwebs, as I'm sure you can imagine it was pretty windy up there! Lots of fun and laughs were had and all for a great cause. It really is a small world as when Miss Roby arrived she spotted Ryan H 9SW who was also taking part. Well done Ryan, amazing work! This was all to raise funds for the charity Leah's Friends of CF. This is a voluntary run charity for

funds for the charity Leah's Friends of CF. This is a voluntary run charity for people and families who live with Cystic Fibrosis (CF). Founded by 6 Trustees, one of those being our very own Mrs McGing, they provide respite breaks, gifts and grants to individuals and families. Their inspiration for all of this comes from Leah Hayes, who was born with CF and sadly passed away in 2009 at the age of 23 years. Any small donation would be greatly received for this fantastic cause. Please scan the QR code to donate. If you would like any more information about this charity please visit their Facebook page Leahs Friends of CF.