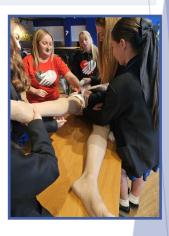

#### **KnifeSavers**

In partnership with EITC 13 Year 9 pupils attended a workshop led by health professionals with extensive trauma experience and training including doctors, trauma nurses and paramedics. Pupils were introduced to the bleed control packs that are being distributed across the region. They were taught how to use the contents of these packs to save a life. This included how to put pressure on wounds, use tight bandages and tourniquets. During this hands-on session pupils used real life models and mannequins to equip them with the skills to be a real live saver. This was a really informative session and pupils were really keen to learn and engaged well with all aspects of the workshop.