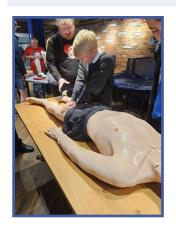

#### **KnifeSavers**

In partnership with EITC 13 Year 9 pupils attended a workshop led by health professionals with extensive trauma experience and training including doctors, trauma nurses and paramedics. Pupils were introduced to the bleed control packs that are being distributed across the region. They were taught how to use the contents of these packs to save a life. This included how to put pressure on wounds, use tight bandages and tourniquets. During this hands-on session pupils used real life models and mannequins to equip them with the skills to be a real live saver. This was a really informative session and pupils were really keen to learn and engaged well with all aspects of the workshop.