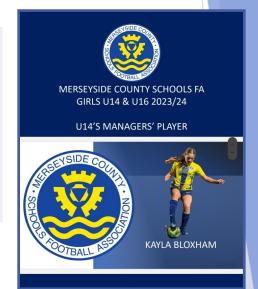

#### **Dear Parents/Guardians,**

I hope you enjoy reading this week's newsletter which is a celebration of some of the exciting opportunities our pupils have here at Hillside.

Can I add my congratulations to Kayla on her fantastic achievements in the world of football. As a mum who spends a considerable amount of my time outside of school at football with my daughter, I know this level of success comes from sheer hard work and determination. What an inspiration to us all!

#### Well Done Kayla!

Kayla Bloxham, Year 9 who has a very promising football career ahead of her has recently signed for Liverpool having been at Blackburn for 3 years. In addition to this Kayla has regularly played for Sefton and this year successfully got into the Merseyside squad which is an incredible achievement, she is also the captain of the team. This year Kayla was awarded the U14 Managers Player of the season, and we look forward to what the next season brings! Well done Kayla keep up the great work!